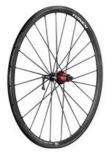

## **Clincher Wheelset choices** ☐ NO WHEELS -\$1000USD Token C55A 1650 g/pair Token C580A 80 mm rear 50 mm front alloy carbon Included in quoted price clinchers. 1803 g/pair \$200 USD upcharge Token C55 55mm full Token C22A 22mm alloy Token C590 Full carbon clinchers clinchers 1291g/pair carbon clinchers 1448 g/pair 90 mm rear, 55 mm front -500 off set price 1600 g/pair \$300 USD \$250 USD upcharge upcharge ☐ Disc brake build + 250 USD Upgrade includes Croz Blade being built with TRP Parabox and with Token 55m Carbon clinchers built on Token Aineon disc hubs (your bike will be assembled with disc brakes and we will Disc brake build Highly also send you TRP TTV brakes recommend not assembled) **Tubular Wheelset options** Token T28 28 mm Token T55 55mm Token T590 90 mm rear/ tubulars 1132 g/pair 1414 g/pair 55 mm front tubulars tubulars 50 USD upcharge 100 USD upcharge 1540 g/pair \$100 USD upcharge