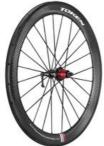

## **Clincher Wheelset choices** ☐ NO WHEELS -\$1000USD Token C55A 1650 g/pair Token C580A 80 mm rear 50 mm front alloy carbon Included in quoted price clinchers. 1803 g/pair \$200 USD upcharge Token C55 55mm full Token C22A 22mm alloy Token C590 Full carbon clinchers clinchers 1291g/pair carbon clinchers 1448 g/pair 90 mm rear, 55 mm front -500 off set price 1600 g/pair \$300 USD \$250 USD upcharge upcharge ☐ Disc brake build + 250 USD Upgrade includes Croz Blade being built with TRP Parabox and with Token 55m Carbon clinchers built on Token Aineon disc hubs (your bike will be assembled with disc brakes and we will Disc brake build Highly also send you TRP TTV brakes recommend not assembled) **Tubular Wheelset options** Token T28 28 mm Token T55 55mm Token T590 90 mm rear/ tubulars 1132 g/pair 1414 g/pair 55 mm front tubulars tubulars 50 USD upcharge 100 USD upcharge 1540 g/pair \$100 USD upcharge