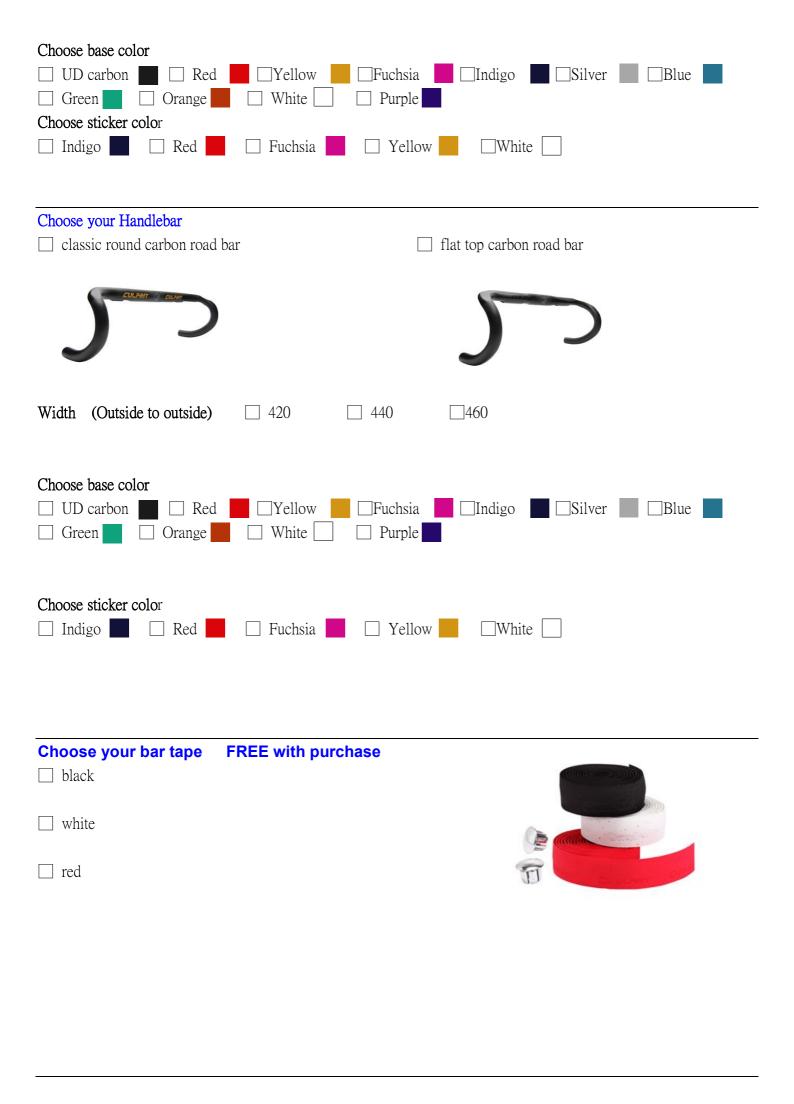

## **Clincher Wheelset choices** ☐ NO WHEELS -\$1000USD Token C55A 1650 g/pair Token C580A 80 mm rear 50 mm front alloy carbon Included in quoted price clinchers. 1803 g/pair \$200 USD upcharge Token C55 55mm full Token C22A 22mm alloy Token C590 Full carbon clinchers clinchers 1291g/pair carbon clinchers 1448 g/pair 90 mm rear, 55 mm front -500 off set price 1600 g/pair \$300 USD \$250 USD upcharge upcharge ☐ Disc brake build + 250 USD Upgrade includes Croz Blade being built with TRP Parabox and with Token 55m Carbon clinchers built on Token Aineon disc hubs (your bike will be assembled with disc brakes and we will Disc brake build Highly also send you TRP TTV brakes recommend not assembled) **Tubular Wheelset options** Token T28 28 mm Token T55 55mm Token T590 90 mm rear/ tubulars 1132 g/pair 1414 g/pair 55 mm front tubulars tubulars 50 USD upcharge 100 USD upcharge 1540 g/pair \$100 USD upcharge